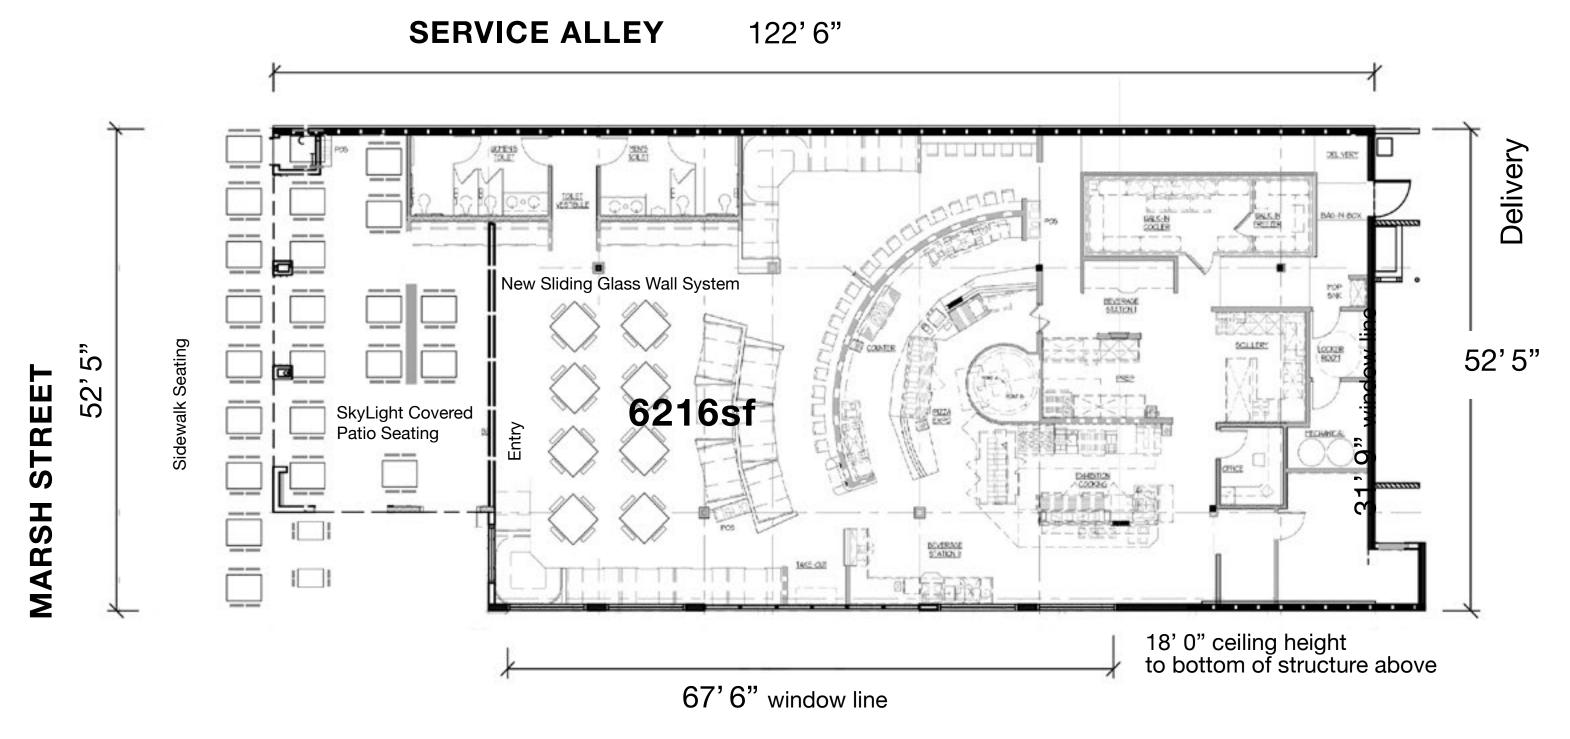

## 876 Marsh Street Restaurant / Brewery / Entertainment

6216sf in the Heart of Downtown San Luis Obispo

## AVAILABLE AS SHORT TERM • CURBSIDE • TAKEOUT • SHARED KITCHEN

- Located adjacent to Apple Store, Express, Athleta, Barnes & Noble, Sunglass Hut and a 6-screen premium movie Multiplex
- 52' of premium frontage on one of San Luis Obispo's busiest streets. Adjacent to city parking lot and new multi-story residential / office development.
- Service Alley with Delivery / Offload area
- Move-In Ready restaurant with commercial kitchen and Class 1 hood ventilation

DOWNTOWN CENTER PASEO

876 Marsh Street represents a unique opportunity for a restaurant / brewery / take-out or shared kitchen tenancy. New remodel plan includes ample streetside and open-air, skylight-covered seating.