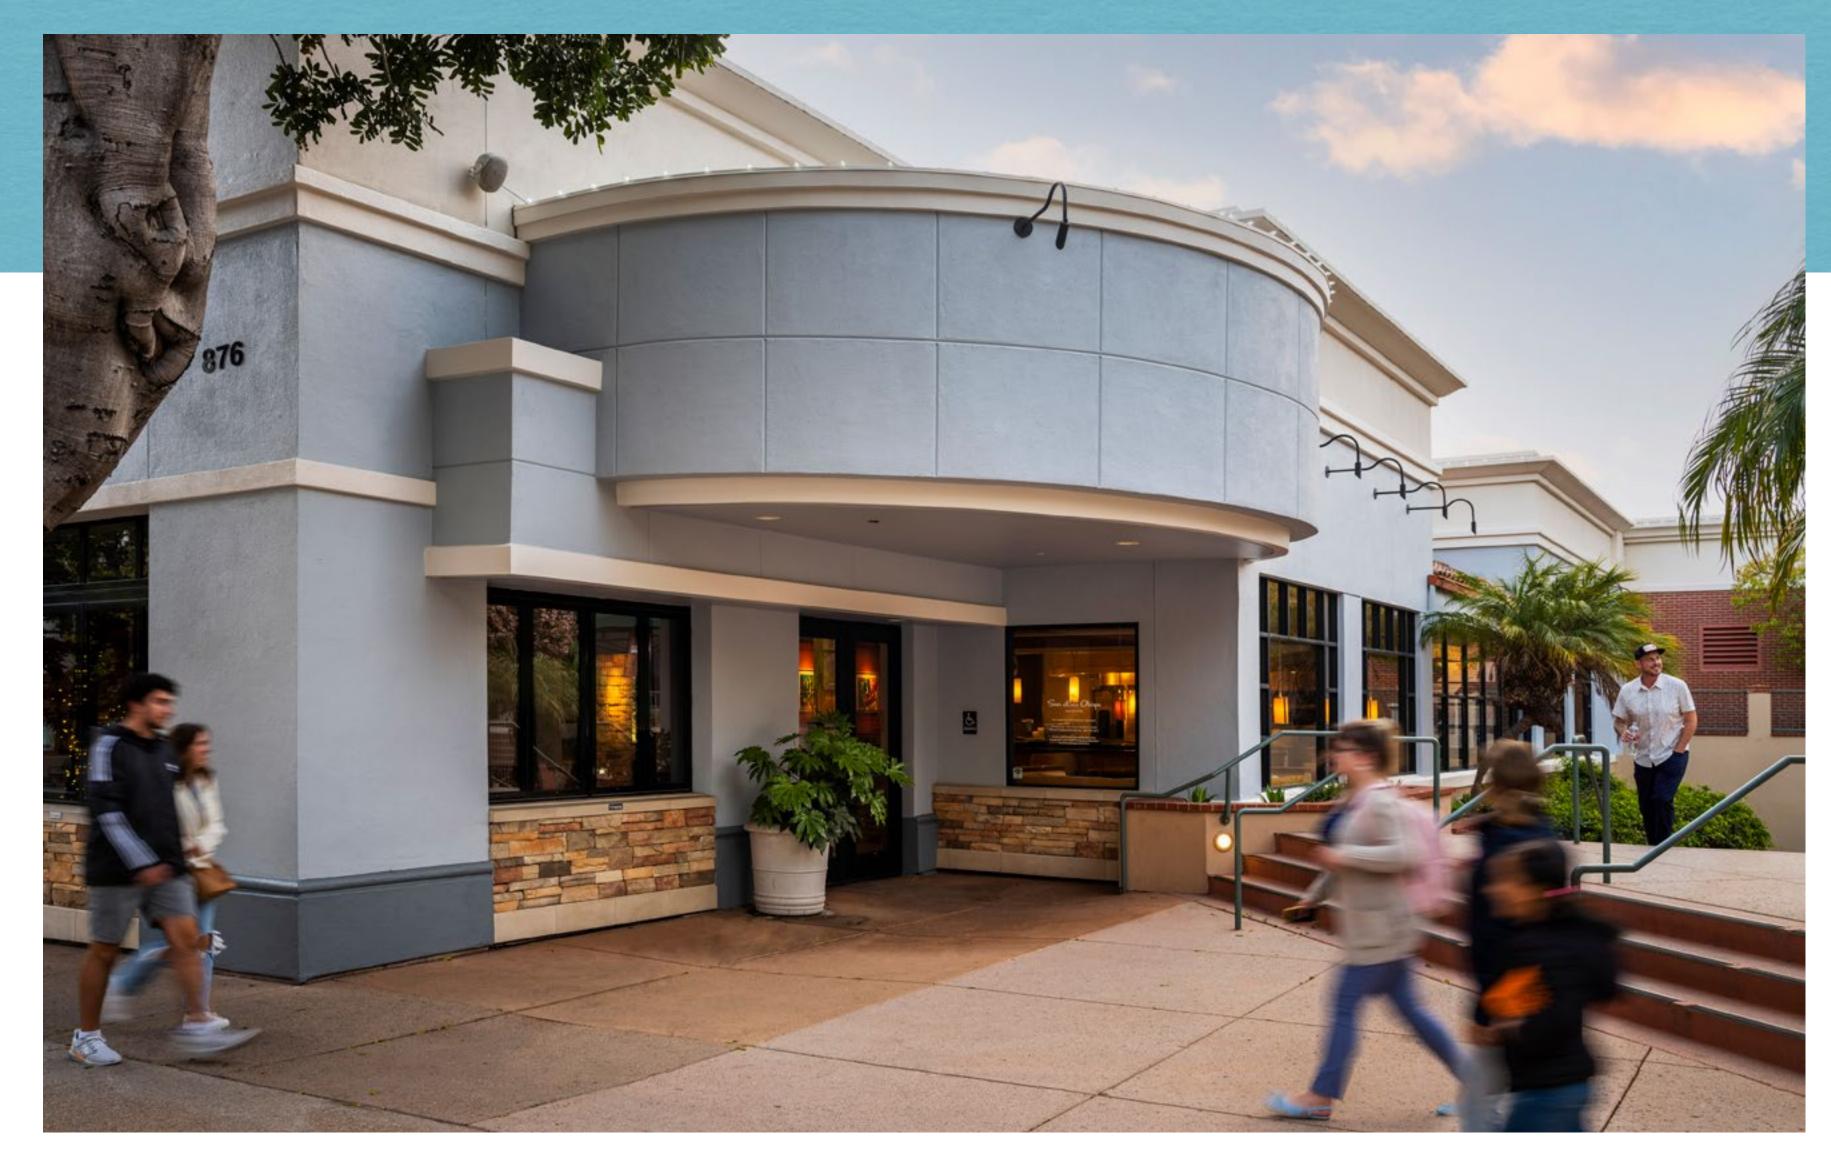

## 876 Marsh Street Restaurant / Brewery / Entertainment

6216sf in the Heart of Downtown San Luis Obispo

## AVAILABLE AS SHORT TERM • CURBSIDE • TAKEOUT • SHARED KITCHEN

- Located adjacent to Apple Store, Express, Athleta, Barnes & Noble, Sunglass Hut and a 6-screen premium movie Multiplex
- 52' of premium frontage on one of San Luis Obispo's busiest streets. Adjacent to city parking lot and new multi-story residential / office development.
- Service Alley with Delivery / Offload area
- Move-In Ready restaurant with commercial kitchen and Class 1 hood ventilation

DOWNTOWN CENTER PASEO

876 Marsh Street represents a unique opportunity for a restaurant / brewery / take-out or shared kitchen tenancy. New remodel plan includes ample streetside and open-air, skylight-covered seating.