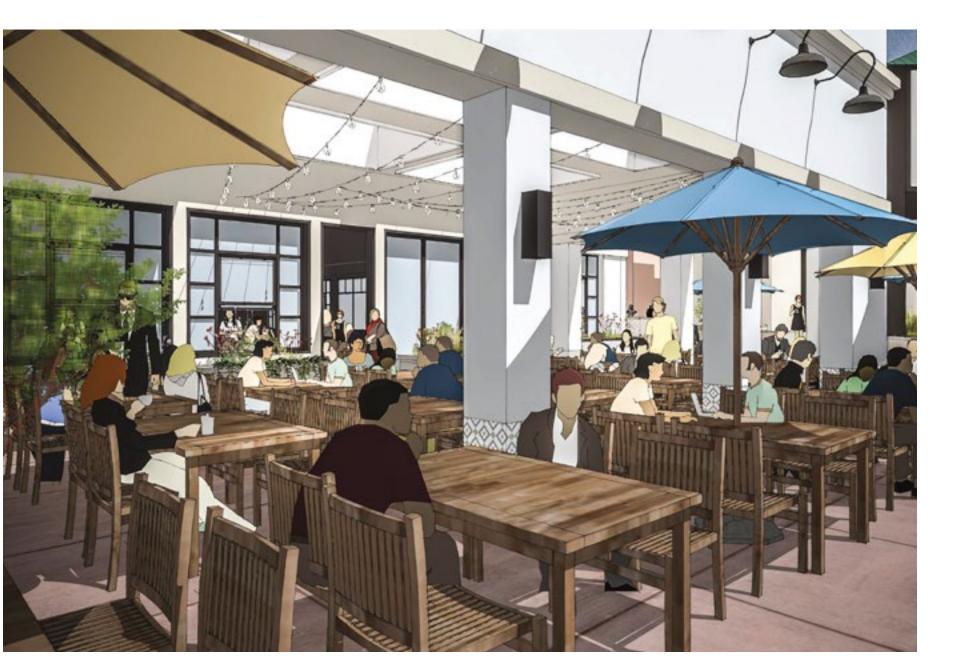

DOWNTOWN CENTER PASEO

876 Marsh Street represents a unique opportunity for a restaurant / brewery / take-out or shared kitchen tenancy. New remodel plan includes ample streetside and open-air, skylight-covered seating.