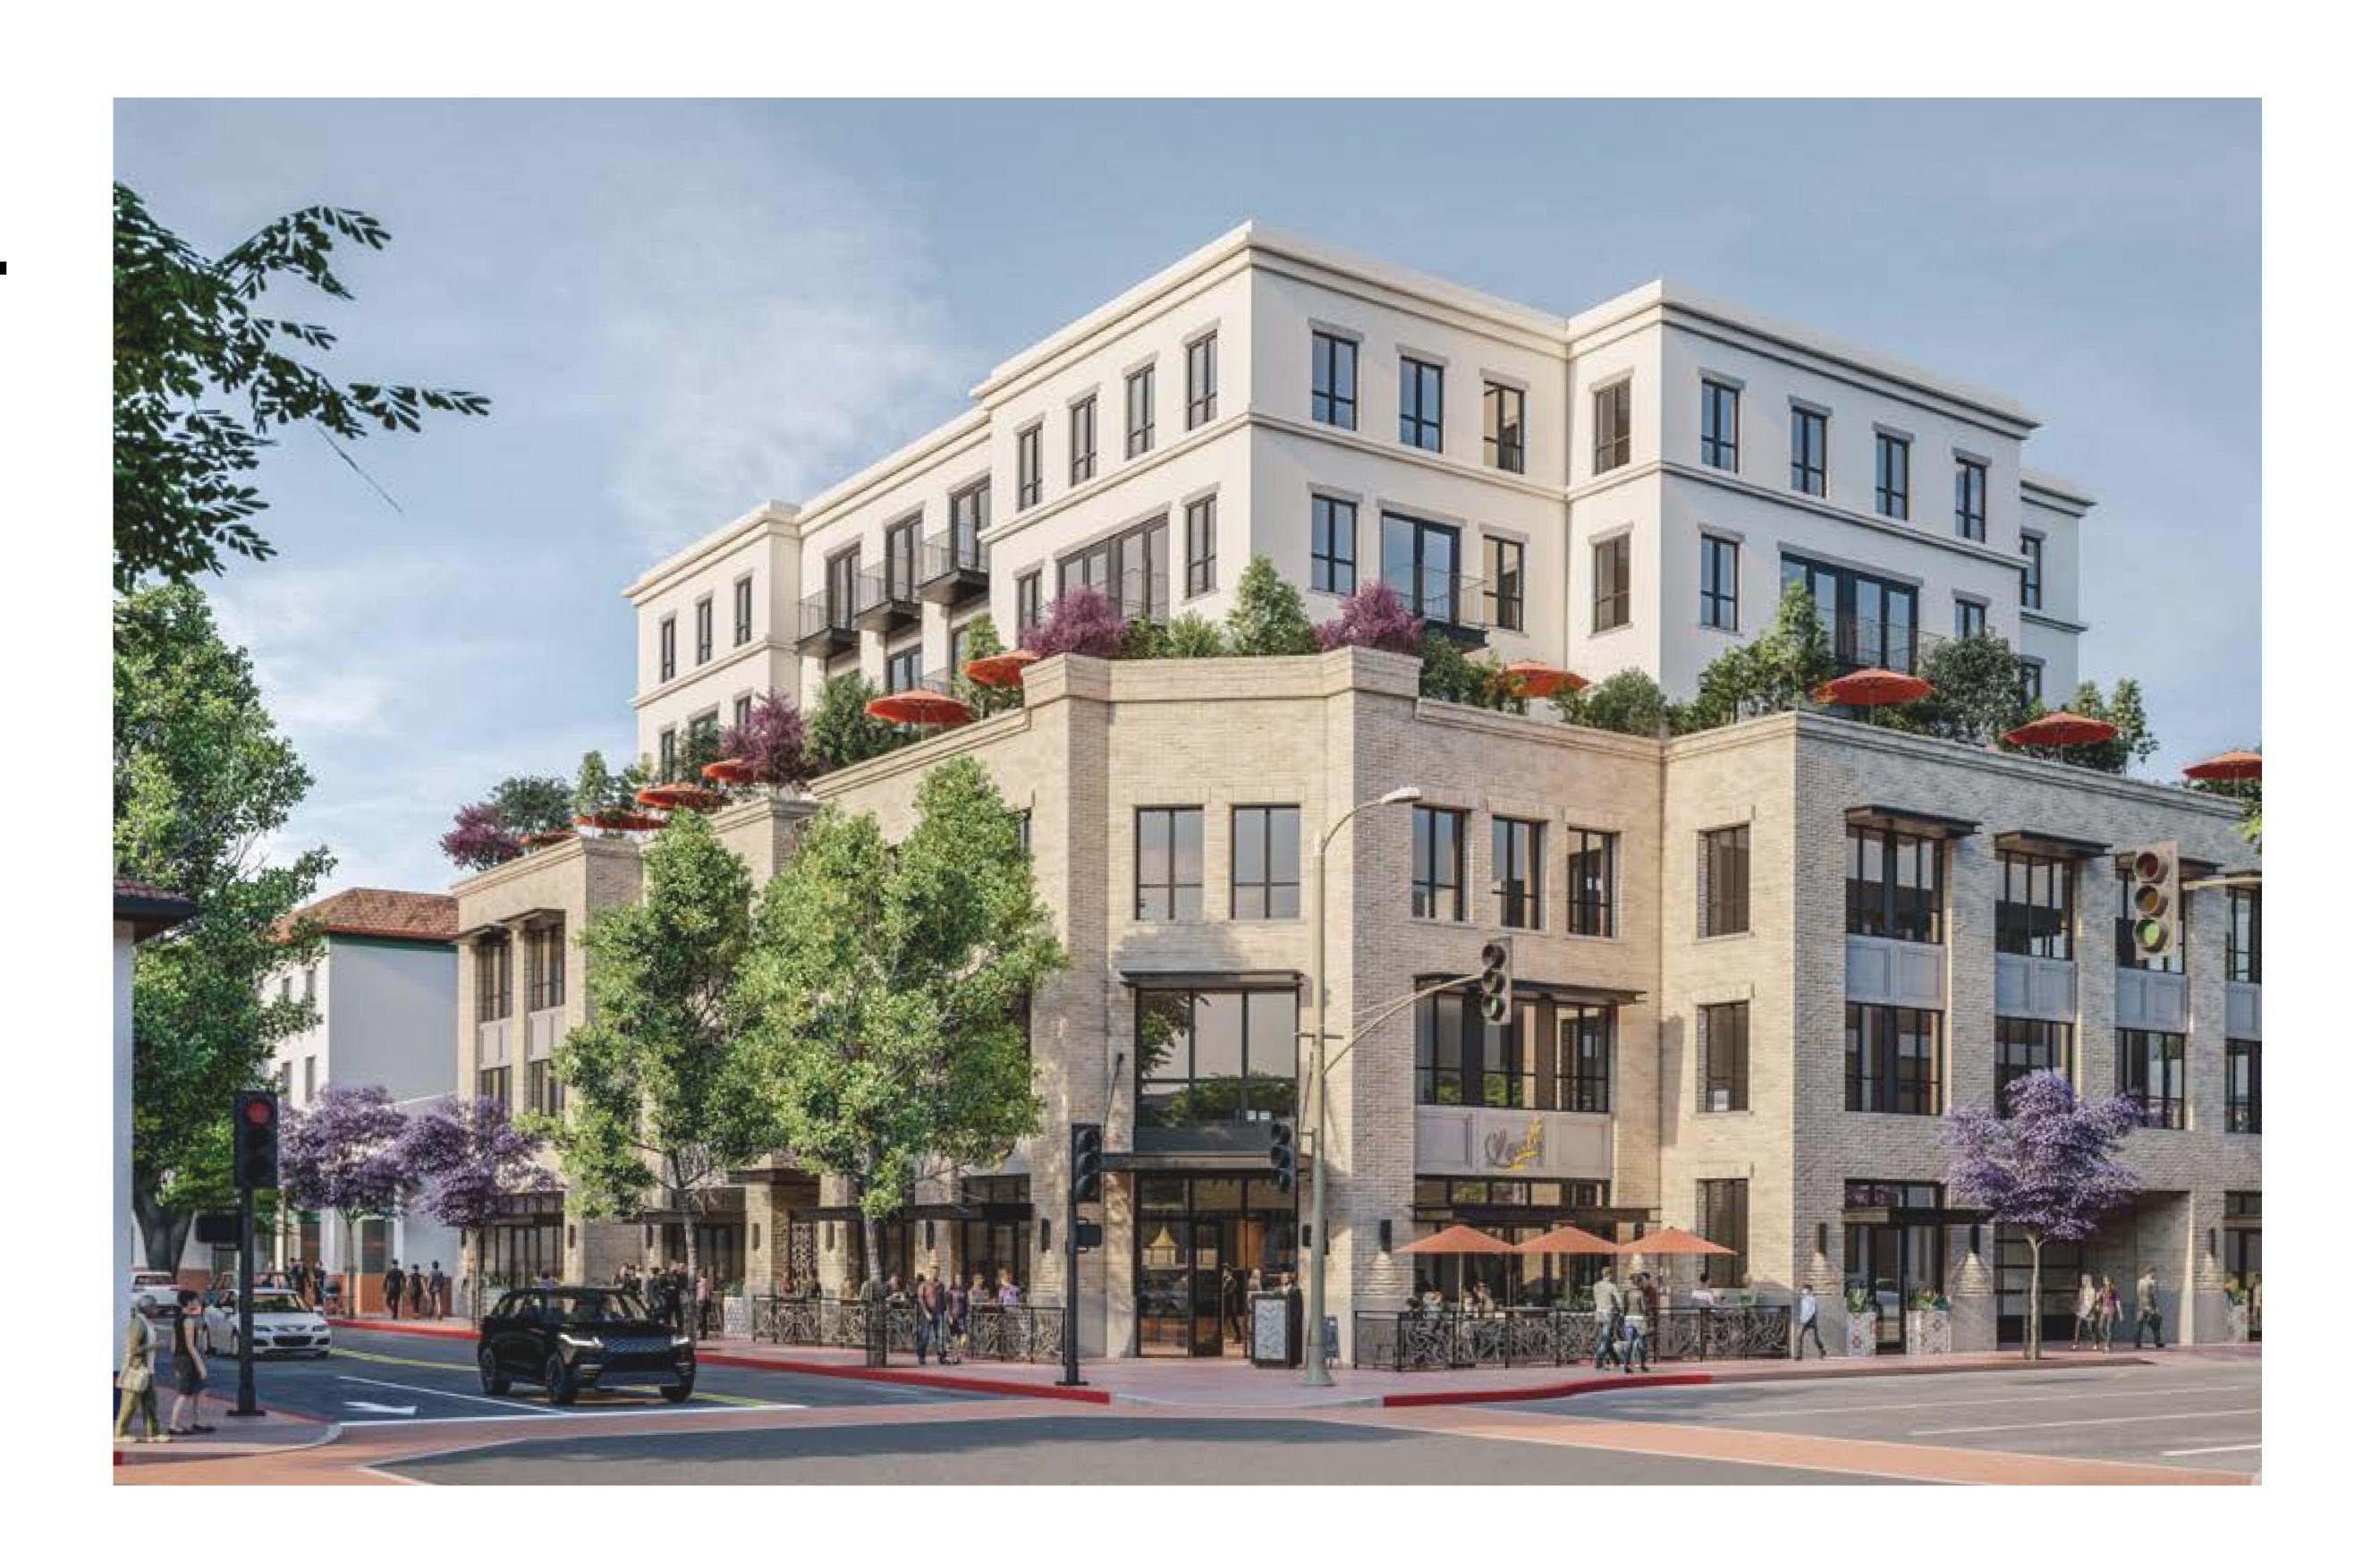

## Marsh & Chorro

Development at Downtown Centre

An Exciting new Development in Downtown San Luis Obispo, Marsh & Chorro will 50 units of residential in a mixed used project that includes retail, hospitality and premium office space. Providing a true timeless character, the corner of March and Chorro will bring contemporary loft style living to the downtown, with an vibrant plaza-influenced street presence.

- Mixed use project, 6 floors positioned on the northeast corner of Marsh & Chorro Streets
- 50 lofts, private entry off Chorro Street (300 600SF)
- 2 floors of 25,000SF open office space, private lobby off Marsh Street
- Street level amenities, retail & food from 1400SF
- Sustainable transportation
- Ride Share use
- Delivery Q2 2022

With it's ideal positioning along Downtown San Luis Obispo's busiest retail street. **Downtown Centre** is a the city's preeminent retail complex featuring a high end mix of retail and lifestyle brands, a 7 screen cinema complex and more. Within a one-block radius sit Mission San Luis Obispo de Tolosa, the historic Fremont Theatre, San Luis Obispo County Government Center, Amazon Prime's downtown offices, and the world famous SLO Farmer's Market.